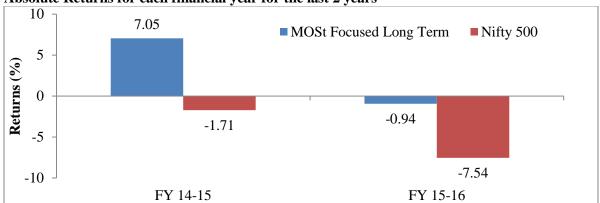

from September 6, 2013. The tenure for which he is managing the Scheme is 2.9 years.                                        |

# NAME OF TRUSTEE COMPANY

Motilal Oswal Trustee Company Ltd.

# PERFORMANCE OF THE SCHEMES

# **MOSt Focused Dynamic Equity**

This Scheme is a new scheme and does not have any performance track record.

# **MOSt Focused Long Term**

Performance of the Scheme as on March 31, 2016:

| Compounded Annualised       | Scheme Returns (%)     | Benchmark Returns (%) |
|-----------------------------|------------------------|-----------------------|
| Returns                     | MOSt Focused Long Term | Nifty 500             |
| Returns for the last 1 year | -0.94                  | -7.54                 |

Absolute Returns for each financial year for the last 2 years



Note: Past performance may or may not be sustained in future. Returns for more than one year are compounded annualized and date of inception is deemed to be date of allotment. Date of Allotment is January 21, 2015.

# **MOSt Focused Multicap 35**

Performance of the Scheme as on March 31, 2016:

| Compounded A            | unded Annualised Scheme Returns (%) |                          | <b>Benchmark Returns (%)</b> |  |
|-------------------------|-------------------------------------|--------------------------|------------------------------|--|
| Returns                 |                                     | MOSt Focused Multicap 35 | Nifty 500 Index              |  |
| Returns for the last 1  | year                                | -2.48                    | -7.54