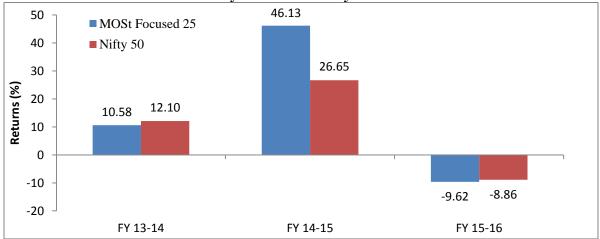

# BENCHMARK INDEX

| Name of the Scheme              | Benchmark                         |
|---------------------------------|-----------------------------------|
| MOSt Focused Dynamic Equity     | CRISIL Balanced Fund Index        |
| MOSt Focused Long Term          | Nifty 500 Index                   |
| MOSt Focused Multicap 35        | Nifty 500 Index                   |
| MOSt Focused Midcap 30          | Nifty Free Float Midcap 100 Index |
| MOSt Focused 25                 | Nifty 50 Index                    |
| MOSt Ultra Short Term Bond Fund | CRISIL Short Term Bond Fund Index |