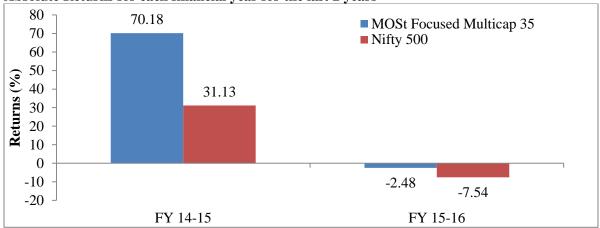

January 21, 2015.

# **MOSt Focused Multicap 35**

Performance of the Scheme as on March 31, 2016:

| Compounded A            | unded Annualised Scheme Returns (%) |                          | <b>Benchmark Returns (%)</b> |  |
|-------------------------|-------------------------------------|--------------------------|------------------------------|--|
| Returns                 |                                     | MOSt Focused Multicap 35 | Nifty 500 Index              |  |
| Returns for the last 1  | year                                | -2.48                    | -7.54                        |  |
| Returns since inception | on                                  | 30.09                    | 10.52                        |  |

Absolute Returns for each financial year for the last 2 years



Note: Past performance may or may not be sustained in future. Returns for more than one year are compounded annualized and date of inception is deemed to be date of allotment. Date of Allotment is April 28, 2014.

# **MOSt Focused Midcap 30**

Performance of the Scheme as on March 31, 2016:

| Compounded         | Annualised | Scheme Returns (%)            | Benchmark Returns (%)       |
|--------------------|------------|-------------------------------|-----------------------------|
| Returns            |            | <b>MOSt Focused Midcap 30</b> | Nifty Free Float Midcap 100 |
| Returns for the la | st 1 year  | -2.00                         | -1.91                       |

| Returns since inception | 36.04 | 27.25 |
|-------------------------|-------|-------|

Absolute Returns for ea