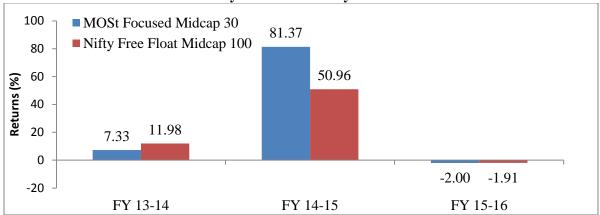

be sustained in future. Returns for more than one year are compounded annualized and date of inception is deemed to be date of allotment. Date of Allotment is April 28, 2014.

# **MOSt Focused Midcap 30**

Performance of the Scheme as on March 31, 2016:

| Compounded         | Annualised | Scheme Returns (%)            | Benchmark Returns (%)       |
|--------------------|------------|-------------------------------|-----------------------------|
| Returns            |            | <b>MOSt Focused Midcap 30</b> | Nifty Free Float Midcap 100 |
| Returns for the la | st 1 year  | -2.00                         | -1.91                       |

| Returns since inception | 36.04 | 27.25 |
|-------------------------|-------|-------|

Absolute Returns for each financial year for the last 3 years



Note: Past performance may or may not be sustained in future. Returns for more than one year are compounded annualized and date of inception is deemed to be date of allotment. Date of Allotment is February 24, 2014.

### **MOSt Focused 25**

Performance of the Scheme as on March 31, 2016:

| Compounded                  | Annualised | Scheme Returns (%) | Benchmark Returns (%) |
|-----------------------------|------------|--------------------|-----------------------|
| Returns                     |            | MOSt Focused 25    | Nifty 50 Index        |
| Returns for the last 1 year |            | -9.62              | -8.86                 |
| Returns since ince          | eption     | 14.03              | 9.34                  |

Absolute Returns for each financial year for the last 3