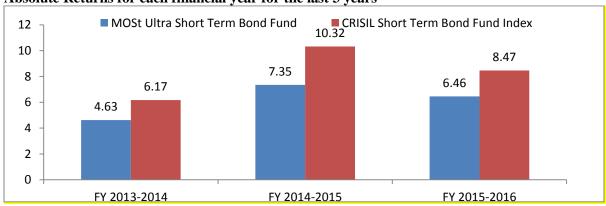

# BENCHMARK INDEX

| Name of the Scheme              | Benchmark                         |
|---------------------------------|-----------------------------------|
| MOSt Focused Dynamic Equity     | CRISIL Balanced Fund Index        |
| MOSt Focused Long Term          | Nifty 500 Index                   |
| MOSt Focused Multicap 35        | Nifty 500 Index                   |
| MOSt Focused Midcap 30          | Nifty Free Float Midcap 100 Index |
| MOSt Focused 25                 | Nifty 50 Index                    |
| MOSt Ultra Short Term Bond Fund | CRISIL Short Term Bond Fund Index |